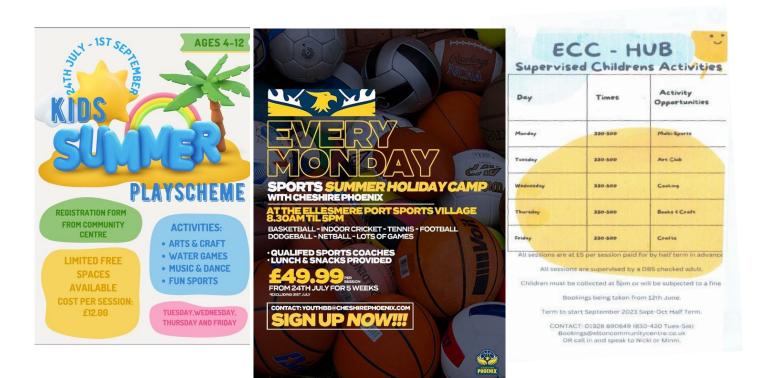

### CHESHIRE PHOENIX/ ELTON COMMUNITY SUMMER CLUBS

Please see page 2 of the newsletter for summer clubs available. Contact details are shown on their flyers. Also, Elton Community Centre will be holding after school clubs from September 2023. Please contact the centre if you would like more information.