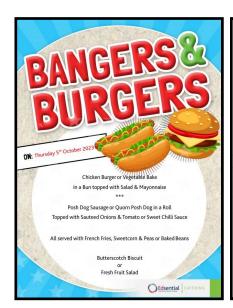

## MENU CHANGES FOR THURSDAY 5TH OCTOBER

On Thursday 5th October, there will be a menu change. Instead of BBQ chicken, there will be Bangers and Burgers. Please see flyer below for more details