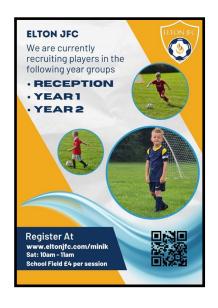

## MINI KICKERS

If your child is in Reception—Year 2 and interested in football, please see flyer for information on joining a new group.