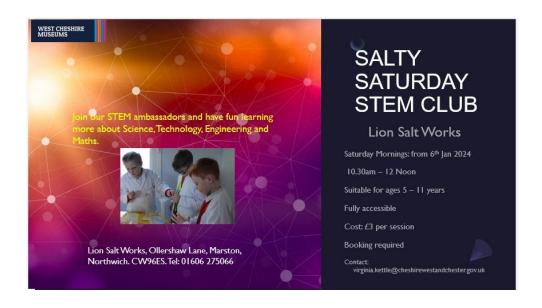

### SATURDAY CLUB

Lion Salt Works have a Saturday club on. For more information, please see details on flyer below.

THIS WEEK'S WINNING TEAM IS DEE. CHILDREN IN THIS TEAM CAN WEAR THEIR OWN CLOTHES ON FRIDAY 19th JANUARY.