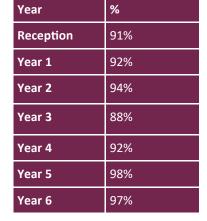

### **ATTENDANCE**

Here's the attendance for this week.

Well done to both Year 5 for winning the attendance

trophy this week.

Please note, the national attendance is 96%