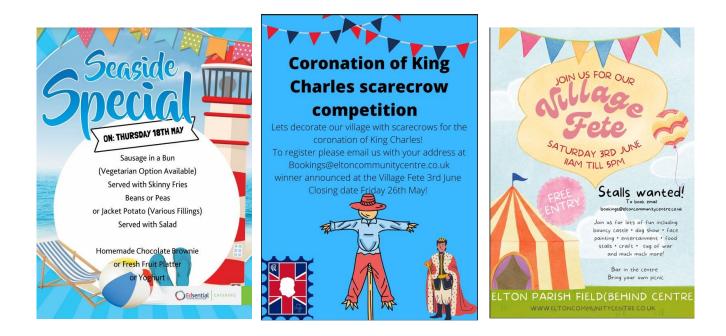

#### MENU CHANGE-THURSDAY 18th MAY

On Thursday 18th May there will be a menu change. It will be Hot Dogs instead of BBQ Wrap . Please see page 2 for further details.