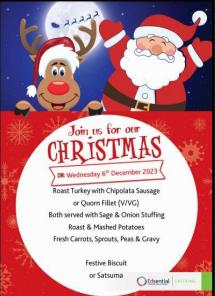

# MENU CHANGE

On Wednesday 6th December, there will be a menu change. Instead of roast pork, there will be a yummy Christmas dinner with all the trimmings. Please see menu on page 2 for more details. PLEASE NOTE—there will be no jacket potatoes on this day—so no option 2.